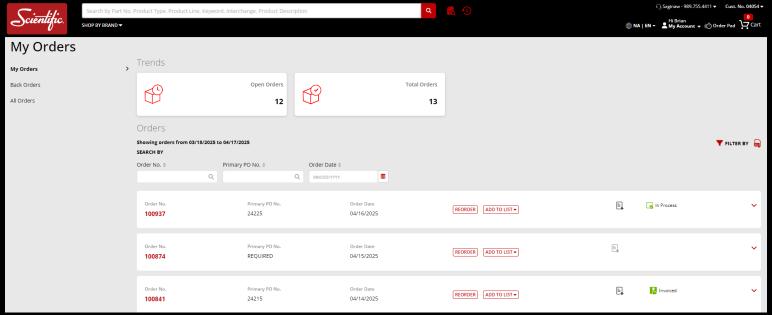

My Orders

View all orders placed by your store including:

- ☐ Over the counter orders
- ☐ Orders placed by phone
- ☐ Orders placed by salesperson
- ☐ Orders that have been placed on the Parts Store Website