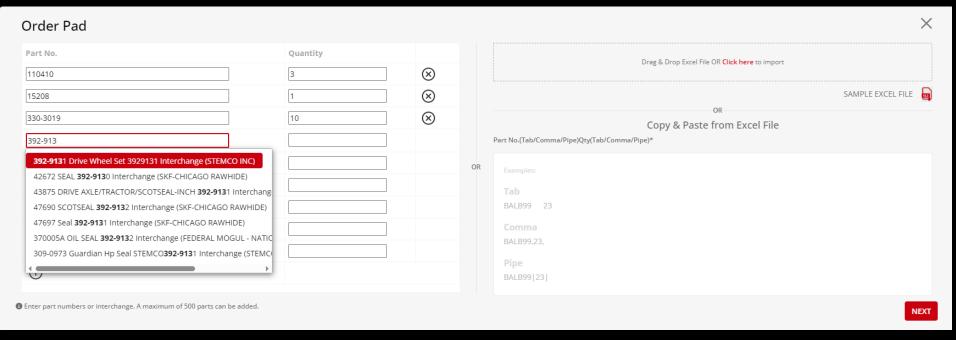

### **Quick Order Pad**

- ☐ Used to add multiple parts at one time to your cart when you know the part number
- ☐ Upload your list using a spreadsheet
- ☐ This is a shortcut instead of adding parts through the search features or when you are in your cart