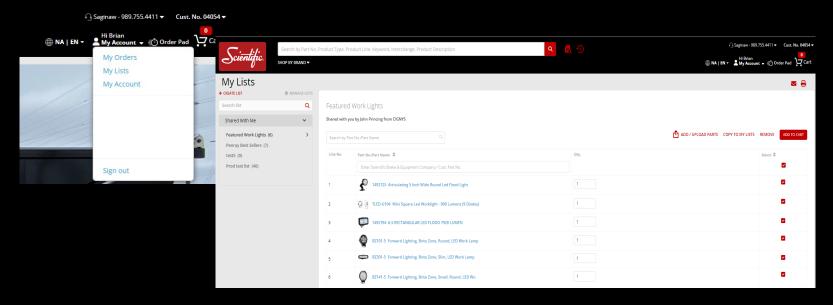

### My List

Access list from drop down menu under **My Account** 

- ☐ Used to create a saved list of parts you order frequently, or parts to review with sales representative, or parts you use every time you preform a specific task, such as a complete brake job
- ☐ This list can be shared with your Scientific Salesperson or other store location
- ☐ You can remove or add parts to this list before you submit the order https://partsstore.scientificbrake.com/