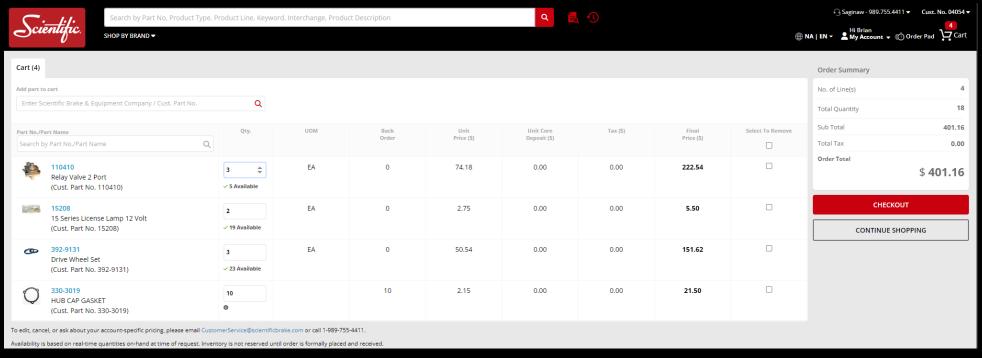

# **Shopping Cart**

- ☐ Shows part number and description
- □ Shows quantity ordered
- ☐ Shows quantity available in your assigned Scientific Branch
- ☐ Shows if part will be backorder and quantity